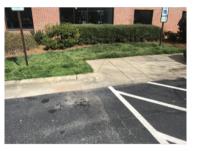

#### Services

Project Scope

- Removal of all organic growth, cobwebs, and loose dirt on all exterior brick and painted precast concrete

- surface cleaning all concrete sidewalks, curbs around building, paver patios, brick retaining walls, and pool deck

# Punch List:

- back sides of the blue canopies at the pool
- section of sidewalk on the southeast corner of the building
- section of sidewalk on the southwest corner service entry
- one spot of mildew under an AC unit on the brick building facade near the west side resident entry
- pollen on outer face of the black awning on the north side entrance