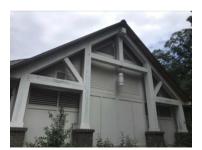

ng canvas awnings around buildings and at pool area to remove organic growth

# Punch List:

- back sides of the blue canopies at the pool
- section of sidewalk on the southeast corner of the building
- section of sidewalk on the southwest corner service entry
- one spot of mildew under an AC unit on the brick building facade near the west side resident entry
- pollen on outer face of the black awning on the north side entrance

| Parts, labor and items used |                              | QTY |
|-----------------------------|------------------------------|-----|
| Service                     | Building Pressure Washing    | 1   |
| Service                     | Hydrant Meter Rental and Use | 1   |

# **Files and Photos**









































































































### Comments

No Comments