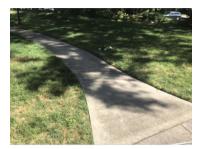

# Punch List:

- back sides of the blue canopies at the pool
- section of sidewalk on the southeast corner of the building
- section of sidewalk on the southwest corner service entry
- one spot of mildew under an AC unit on the brick building facade near the west side resident entry
- pollen on outer face of the black awning on the north side entrance