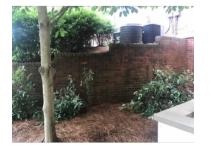

oft washing and brushing canvas awnings around buildings and at pool area to remove organic growth

# Punch List:

- back sides of the blue canopies at the pool
- section of sidewalk on the southeast corner of the building
- section of sidewalk on the southwest corner service entry
- one spot of mildew under an AC unit on the brick building facade near the west side resident entry
- pollen on outer face of the black awning on the north side entrance

| Parts, labor and items used |                              | QTY |
|-----------------------------|------------------------------|-----|
| Service                     | Building Pressure Washing    | 1   |
| Service                     | Hydrant Meter Rental and Use | 1   |

# **Files and Photos**









































































































### Comments

No Comments