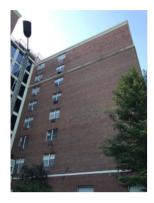

#### Services

Project Scope

- Removal of all organic growth, cobwebs, and loose dirt on all exterior brick and painted precast concrete

- surface cleaning all concrete sidewalks, curbs around building, paver patios, brick retaining walls, and pool deck

# Punch List:

- back sides of the blue canopies at the pool
- section of sidewalk on the southeast corner of the building
- section of sidewalk on the southwest corner service entry
- one spot of mildew under an AC unit on the brick building facade near the west side resident entry
- pollen on outer face of the black awning on the north side entrance