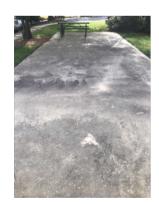

# Punch List:

- back sides of the blue canopies at the pool
- section of sidewalk on the southeast corner of the building
- section of sidewalk on the southwest corner service entry
- one spot of mildew under an AC unit on the brick building facade near the west side resident entry
- pollen on outer face of the black awning on the north side entrance