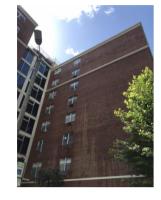

#### Services

Project Scope

- Removal of all organic growth, cobwebs, and loose dirt on all exterior brick and painted precast concrete

- surface cleaning all concrete sidewalks, curbs around building, paver patios, brick retaining walls, and pool deck

# Punch List:

- back sides of the blue canopies at the pool
- section of sidewalk on the southeast corner of the building
- section of sidewalk on the southwest corner service entry
- one spot of mildew under an AC unit on the brick building facade near the west side resident entry
- pollen on outer face of the black awning on the north side entrance