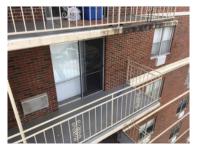

# Punch List:

- back sides of the blue canopies at the pool
- section of sidewalk on the southeast corner of the building
- section of sidewalk on the southwest corner service entry
- one spot of mildew under an AC unit on the brick building facade near the west side resident entry
- pollen on outer face of the black awning on the north side entrance