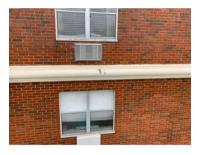

# Punch List:

- back sides of the blue canopies at the pool
- section of sidewalk on the southeast corner of the building
- section of sidewalk on the southwest corner service entry
- one spot of mildew under an AC unit on the brick building facade near the west side resident entry
- pollen on outer face of the black awning on the north side entrance

# **Files and Photos**