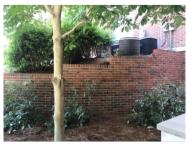

t washing and brushing canvas awnings around buildings and at pool area to remove organic growth

# Punch List:

- back sides of the blue canopies at the pool
- section of sidewalk on the southeast corner of the building
- section of sidewalk on the southwest corner service entry
- one spot of mildew under an AC unit on the brick building facade near the west side resident entry
- pollen on outer face of the black awning on the north side entrance

| Parts, labor and items used |                              | QTY |
|-----------------------------|------------------------------|-----|
| Service                     | Building Pressure Washing    | 1   |
| Service                     | Hydrant Meter Rental and Use | 1   |

# **Files and Photos**









































































































### Comments

No Comments