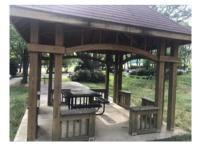

- soft washing and brushing canvas awnings around buildings and at pool area to remove organic growth

# Punch List:

- back sides of the blue canopies at the pool
- section of sidewalk on the southeast corner of the building
- section of sidewalk on the southwest corner service entry
- one spot of mildew under an AC unit on the brick building facade near the west side resident entry
- pollen on outer face of the black awning on the north side entrance

| Parts, labor and items used |                              | QTY |
|-----------------------------|------------------------------|-----|
| Service                     | Building Pressure Washing    | 1   |
| Service                     | Hydrant Meter Rental and Use | 1   |

# **Files and Photos**









































































































### Comments

No Comments