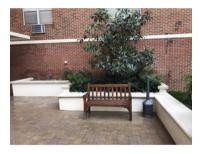

#### Services

Project Scope

- Removal of all organic growth, cobwebs, and loose dirt on all exterior brick and painted precast concrete

- surface cleaning all concrete sidewalks, curbs around building, paver patios, brick retaining walls, and pool deck