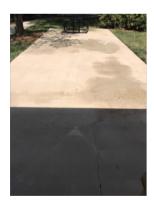

# Punch List:

- back sides of the blue canopies at the pool
- section of sidewalk on the southeast corner of the building
- section of sidewalk on the southwest corner service entry
- one spot of mildew under an AC unit on the brick building facade near the west side resident entry
- pollen on outer face of the black awning on the north side entrance