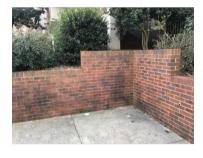

#### Services

Project Scope

- Removal of all organic growth, cobwebs, and loose dirt on all exterior brick and painted precast concrete

- surface cleaning all concrete sidewalks, curbs around building, paver patios, brick retaining walls, and pool deck

# Punch List:

- back sides of the blue canopies at the pool
- section of sidewalk on the southeast corner of the building
- section of sidewalk on the southwest corner service entry
- one spot of mildew under an AC unit on the brick building facade near the west side resident entry
- pollen on outer face of the black awning on the north side entrance