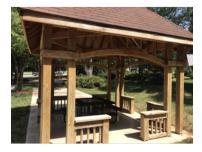

soft washing and brushing canvas awnings around buildings and at pool area to remove organic growth

# Punch List:

- back sides of the blue canopies at the pool
- section of sidewalk on the southeast corner of the building
- section of sidewalk on the southwest corner service entry
- one spot of mildew under an AC unit on the brick building facade near the west side resident entry
- pollen on outer face of the black awning on the north side entrance

| Parts, labor and items used |                              | QTY |
|-----------------------------|------------------------------|-----|
| Service                     | Building Pressure Washing    | 1   |
| Service                     | Hydrant Meter Rental and Use | 1   |

# **Files and Photos**









































































































### Comments

No Comments