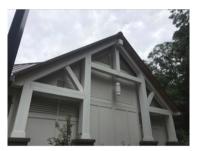

hing canvas awnings around buildings and at pool area to remove organic growth

# Punch List:

- back sides of the blue canopies at the pool
- section of sidewalk on the southeast corner of the building
- section of sidewalk on the southwest corner service entry
- one spot of mildew under an AC unit on the brick building facade near the west side resident entry
- pollen on outer face of the black awning on the north side entrance

| Parts, labor and items used |                              | QTY |
|-----------------------------|------------------------------|-----|
| Service                     | Building Pressure Washing    | 1   |
| Service                     | Hydrant Meter Rental and Use | 1   |

# **Files and Photos**









































































































### Comments

No Comments