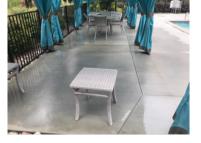

anvas awnings around buildings and at pool area to remove organic growth

# Punch List:

- back sides of the blue canopies at the pool
- section of sidewalk on the southeast corner of the building
- section of sidewalk on the southwest corner service entry
- one spot of mildew under an AC unit on the brick building facade near the west side resident entry
- pollen on outer face of the black awning on the north side entrance

| Parts, labor and items used |                              | QTY |
|-----------------------------|------------------------------|-----|
| Service                     | Building Pressure Washing    | 1   |
| Service                     | Hydrant Meter Rental and Use | 1   |

# **Files and Photos**









































































































### Comments

No Comments