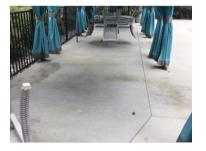

canvas awnings around buildings and at pool area to remove organic growth

# Punch List:

- back sides of the blue canopies at the pool
- section of sidewalk on the southeast corner of the building
- section of sidewalk on the southwest corner service entry
- one spot of mildew under an AC unit on the brick building facade near the west side resident entry
- pollen on outer face of the black awning on the north side entrance

| Parts, labor and items used |                              | QTY |
|-----------------------------|------------------------------|-----|
| Service                     | Building Pressure Washing    | 1   |
| Service                     | Hydrant Meter Rental and Use | 1   |

# **Files and Photos**









































































































### Comments

No Comments